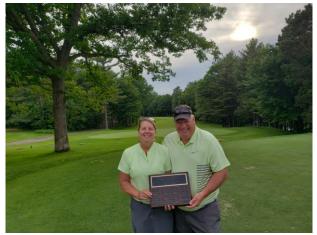

## 2019 NEWGA MR & MRS/MIXED COUPLES CHAMPIONSHIP Bull's Eye Country Club June 21st

**GROSS DIVISION** 

| 1 <sup>st</sup>  | Dennis & Mary Jo Flipse        | 70 | \$175.00 |
|------------------|--------------------------------|----|----------|
| 2 <sup>nd</sup>  | Jim & Gwen Gilles              | 75 | \$150.00 |
| 3 <sup>rd-</sup> | Mr. & Mrs. David Amundson      | 76 | \$100.00 |
| 4 <sup>th</sup>  | Jeff Smolarek & Karen Scarseth | 78 | \$ 50.00 |